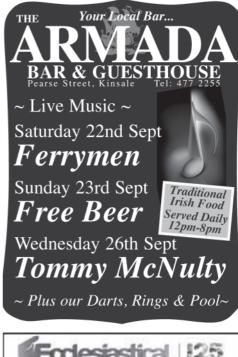

#### SAT 22nd SEPT

ARMADA BAR: Live Music by The Ferrymen. BACCHUS NIGHTCLUB: with DJ Sean, 11.30pm. BLUE HAVEN: Crazy Chester, 10pm. BULMAN, SUMMERCOVE: The Big Ordeal, 10.15pm. DERMOT RYAN'S HERITAGE WALKS: 10:30am & 3pm (by apt) From The Tourist Office.

### SUN 23rd SEPT

ARMADA BAR: Music by Free Beer. BLUE HAVEN: Live Music by Elly & Friends, 9.30pm. BULMAN, SUMMERCOVE: Sweet As, 6.30pm.

#### WED 26th SEPT

ARMADA BAR: Tommy McNulty. BLUE HAVEN: Trad with John & Friends, 9.30pm. DERMOT RYAN'S HERITAGE WALKS: 10:30am & 3pm (by apt) From The Tourist Office. DON & BARRY'S TOURS: From The Tourist Office. 9.15am & 11.15am. HAMLETS CAFÉ BAR: Niall McCabe Band HARBOUR CRUISE: From The Pier @ 2pm. SPANIARD BAR: Trad Session with Tom. Every Wednesday. TRIDENT HOTEL: Ted & Co. Dinner Show, starts 7.30pm.